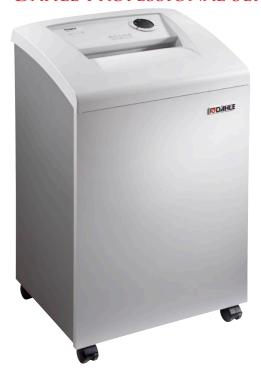

## 40414 OFFICE SHREDDER

## DAHLE PROFESSIONAL SERIES

40414

10 1/4" Feed Opening 20/24 Sheet Capacity 1/8" x 1 9/16" Shred Size Security Level P4 (old level 3) SmartPower Management Made in Germany With the widespread use of network printers and fax machines, confidential business information is constantly being printed throughout the workday. It's important to have a powerful shredder located nearby to easily dispose of this information. This shredder is designed to accommodate the needs of most busy offices. It's a perfect shredder for destroying marketing plans, health records, and any other confidential information that should not be seen by others.

The Dahle 40414 offers a 10½" feed opening and can shred up to 20/24 sheets of paper at a time. It features full electronic capabilities including such safety features as Automatic Shutoff when the cabinet door is open, and Auto Reverse to prevent an overfeed. Automatic On/Off and Bag Full Auto Off are features that offer both convenience and satisfaction in knowing you will be notified when it's time to change the bag.

Each cutting cylinder is encased in an all-steel frame and sits on rubber shock mounts. It's this design that reduces vibration through the cabinet

and provides whisper quiet operation. With its ease of use and state-of-the-art capabilities, this shredder will soon become a favorite meeting place and quite possibly the water cooler of the future.