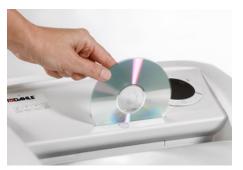

Dahle Office shredder with built in user-friendly opening for CD/DVD destruction.

The easy-to-use command dial controls all of the shredder's functions such as power up, reverse, and continuous run.