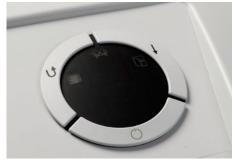

Dahle Office shredder with built in user-friendly opening for CD/DVD destruction.

The easy-to-use command dial controls all of the shredder's functions such as power up, reverse, and continuous run.