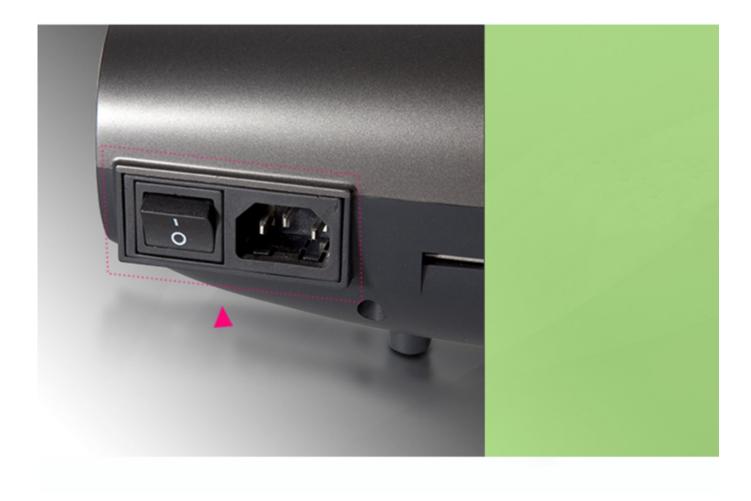

## Specification

| Item                        | F6801                                                                                                                                                                                                                                                                                                               |
|-----------------------------|---------------------------------------------------------------------------------------------------------------------------------------------------------------------------------------------------------------------------------------------------------------------------------------------------------------------|
| Туре                        | Office Equipments                                                                                                                                                                                                                                                                                                   |
| Name                        | Laminator                                                                                                                                                                                                                                                                                                           |
| Entry width:                | A4                                                                                                                                                                                                                                                                                                                  |
| Laminate pouches:           | Cold Hot(80-125micron)                                                                                                                                                                                                                                                                                              |
| NO.roller:                  | 4                                                                                                                                                                                                                                                                                                                   |
| Pre-heat time:              | 90 s                                                                                                                                                                                                                                                                                                                |
| Laminating speed:           | 340mm/min                                                                                                                                                                                                                                                                                                           |
| LED indication:             | Cold(red)/Ready(blue)                                                                                                                                                                                                                                                                                               |
| Switch feature:             | On/off,reverse,cold,80mic,100mic,125mic,                                                                                                                                                                                                                                                                            |
| Dimension(mm) \ Net weight: | 397x142x92 \ 1.85kg                                                                                                                                                                                                                                                                                                 |
| Selling Points              | <ul> <li>Preheat time down to 1 minute</li> <li>Hot lamination for 3-mil</li> <li>Jam release function</li> <li>Fast laminating speed up to 340mm/min</li> <li>Energy-Saving technology Power off after 30 minutes of no use.</li> </ul>                                                                            |
| Choose us                   | <ul> <li>Professional service we focus on stationery for 26 years.</li> <li>Outstanding quality we are the first stationery enterprise granted ISO9001 in China.</li> <li>Innovative design we have studios all over the world</li> <li>Rich varieties Thousands of product, we offer you what you want.</li> </ul> |