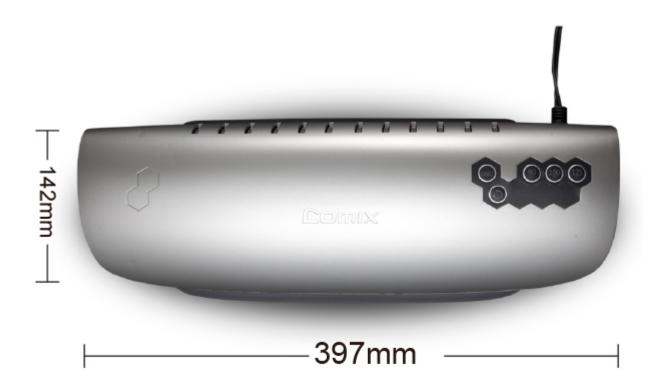

## Specification

| Item                        | F6801                                                                                                                                                                                                                                                                                                               |
|-----------------------------|---------------------------------------------------------------------------------------------------------------------------------------------------------------------------------------------------------------------------------------------------------------------------------------------------------------------|
| Туре                        | Office Equipments                                                                                                                                                                                                                                                                                                   |
| Name                        | Laminator                                                                                                                                                                                                                                                                                                           |
| Entry width:                | A4                                                                                                                                                                                                                                                                                                                  |
| Laminate pouches:           | Cold Hot(80-125micron)                                                                                                                                                                                                                                                                                              |
| NO.roller:                  | 4                                                                                                                                                                                                                                                                                                                   |
| Pre-heat time:              | 90 s                                                                                                                                                                                                                                                                                                                |
| Laminating speed:           | 340mm/min                                                                                                                                                                                                                                                                                                           |
| LED indication:             | Cold(red)/Ready(blue)                                                                                                                                                                                                                                                                                               |
| Switch feature:             | On/off,reverse,cold,80mic,100mic,125mic,                                                                                                                                                                                                                                                                            |
| Dimension(mm) \ Net weight: | 397x142x92 \ 1.85kg                                                                                                                                                                                                                                                                                                 |
| Selling Points              | <ul> <li>Preheat time down to 1 minute</li> <li>Hot lamination for 3-mil</li> <li>Jam release function</li> <li>Fast laminating speed up to 340mm/min</li> <li>Energy-Saving technology Power off after 30 minutes of no use.</li> </ul>                                                                            |
| Choose us                   | <ul> <li>Professional service we focus on stationery for 26 years.</li> <li>Outstanding quality we are the first stationery enterprise granted ISO9001 in China.</li> <li>Innovative design we have studios all over the world</li> <li>Rich varieties Thousands of product, we offer you what you want.</li> </ul> |