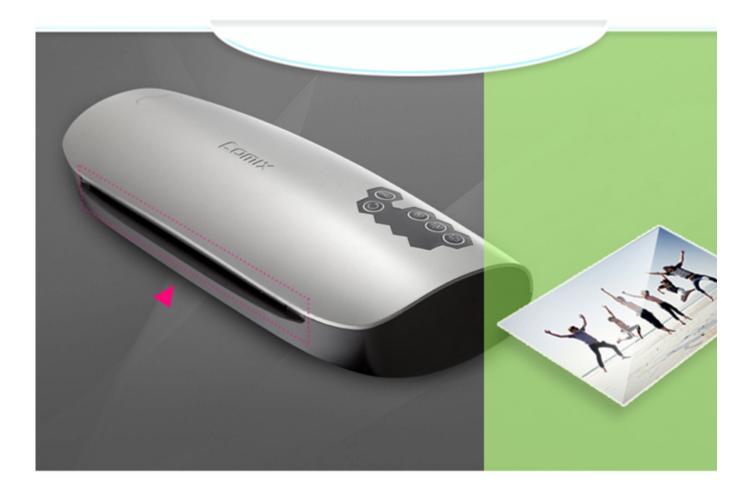

## Specification

| Item                        | F6801                                                                                                                                                                                                                                                                                                               |
|-----------------------------|---------------------------------------------------------------------------------------------------------------------------------------------------------------------------------------------------------------------------------------------------------------------------------------------------------------------|
| Туре                        | Office Equipments                                                                                                                                                                                                                                                                                                   |
| Name                        | Laminator                                                                                                                                                                                                                                                                                                           |
| Entry width:                | A4                                                                                                                                                                                                                                                                                                                  |
| Laminate pouches:           | Cold Hot(80-125micron)                                                                                                                                                                                                                                                                                              |
| NO.roller:                  | 4                                                                                                                                                                                                                                                                                                                   |
| Pre-heat time:              | 90 s                                                                                                                                                                                                                                                                                                                |
| Laminating speed:           | 340mm/min                                                                                                                                                                                                                                                                                                           |
| LED indication:             | Cold(red)/Ready(blue)                                                                                                                                                                                                                                                                                               |
| Switch feature:             | On/off,reverse,cold,80mic,100mic,125mic,                                                                                                                                                                                                                                                                            |
| Dimension(mm) \ Net weight: | 397x142x92 \ 1.85kg                                                                                                                                                                                                                                                                                                 |
| Selling Points              | <ul> <li>Preheat time down to 1 minute</li> <li>Hot lamination for 3-mil</li> <li>Jam release function</li> <li>Fast laminating speed up to 340mm/min</li> <li>Energy-Saving technology Power off after 30 minutes of no use.</li> </ul>                                                                            |
| Choose us                   | <ul> <li>Professional service we focus on stationery for 26 years.</li> <li>Outstanding quality we are the first stationery enterprise granted ISO9001 in China.</li> <li>Innovative design we have studios all over the world</li> <li>Rich varieties Thousands of product, we offer you what you want.</li> </ul> |